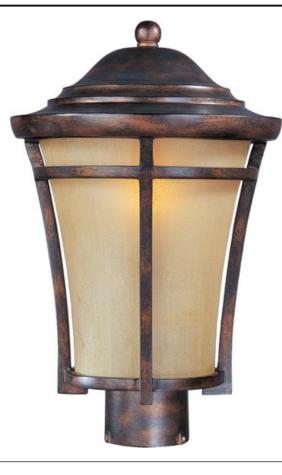

## **PRODUCT DESCRIPTION**

Maxim Lighting's Balboa VX Collection is made with Vivex, a material twice the strength of resin, is non-corrosive, UV resistant and backed with a 5-Year Limited Warranty. Balboa VX features our Copper Oxide finish and Golden Frost glass.

## FINISHES OPTION

Copper Oxide (CO)

GLASS Golden Frost GF

MATERIAL Vivex Resin Composite

RATINGS cETLus Wet Location

ADDITIONAL OPERATING TEMPERATURE: -20°C (-4°F), 40°C (104°F)

Always consult a qualified electrician before installing any lighting product.