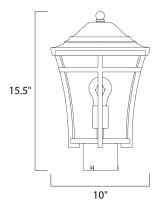

## **MEASUREMENTS**

DIMENSION HANGING WEIGHT LAMPING INPUT VOLTAGE : 120V BULB

DIMMABLE

: 10" L x 10" W x 15.5" H : 3.75 lb

: 1 x 60W Incandescent E26 Medium , 60W Total BULB INCLUDED : (Not Included) :Yes